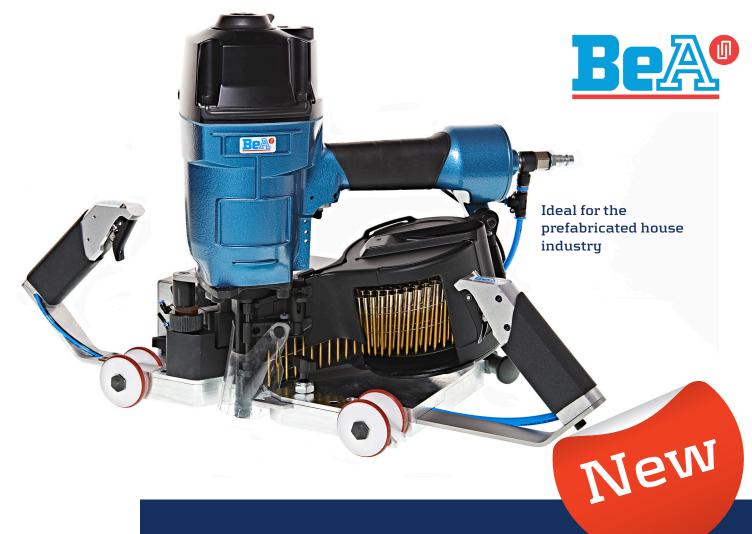

# BeA Skater with BeA 800DC

## BeA Skater is equipped with the tried and trusted BeA nailer 800DC

## Fast, safe and economic nailing for board widths up to 3 m

- Modern safety functions protect both the operator and the work piece
- Both handles with safety yoke
- 2 man operation for board widths up to 3 m
- Dry firing control
- Rotatable exhaust air cover

#### Optimum working result

- Stepless height adjustment
- Single shots possible
- Location grooves for precise work
- Non marking wheels

#### Flexible re-tooling for different requirements

The tool on the skater can be replaced by another tool quickly and efficiently

#### Applications

Pre-fabricated housing, packaging industry etc.