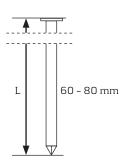

Optional accessories:

Edge guide

(Art. code 14412428)

**Rail** (Art. code 14406482 resp. 14409063, without picture)

Coil nails BDC

| BDC nails             | = wire welded coil nails                               |
|-----------------------|--------------------------------------------------------|
| Width                 | 2.5 - 3.1 mm                                           |
| Length                | 60 - 80 mm                                             |
| Material              | BK = steel, bright                                     |
|                       | NK = steel, electro galvanized                         |
|                       | RF = stainless steel, comparable<br>to material 1.4301 |
|                       | NR = stainless steel, comparable<br>to material 1.4401 |
|                       | FV = steel, hot dipped galvanized                      |
| Surface<br>properties | Smooth                                                 |
|                       | Ring shank                                             |
|                       | Screw shank                                            |
| Nail heads            | Flat head                                              |
|                       | Dome head                                              |
|                       | Pozi head                                              |
|                       | TX head                                                |
|                       |                                                        |