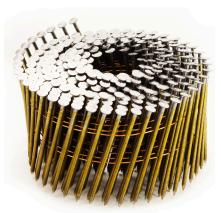

Optional accessories:

Edge guide

(Art. code 14412428)

**Rail** (Art. code 14406482 resp. 14409063, without picture)

Coil nails BDC

| BDC nails             | = wire welded coil nails                               |
|-----------------------|--------------------------------------------------------|
| Width                 | 2.5 - 3.1 mm                                           |
| Length                | 60 - 80 mm                                             |
| Material              | BK = steel, bright                                     |
|                       | NK = steel, electro galvanized                         |
|                       | RF = stainless steel, comparable<br>to material 1.4301 |
|                       | NR = stainless steel, comparable<br>to material 1.4401 |
|                       | FV = steel, hot dipped galvanized                      |
| Surface<br>properties | Smooth                                                 |
|                       | Ring shank                                             |
|                       | Screw shank                                            |
| Nail heads            | Flat head                                              |
|                       | Dome head                                              |
|                       | Pozi head                                              |
|                       | TX head                                                |
|                       |                                                        |